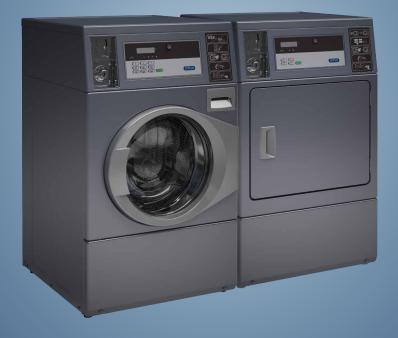

## Coin Operated Washer Extractors Coin Operated Dryers

SPC10

SDC10

## FEATURES WASHER EXTRACTORS • Stainless steel outer and inner drum

- Industry-leading 440 G-Force extraction removes more moisture, minimizing drying times and utility costs
- Totally freestanding: can be installed on any floor and any level
- Suspension with new out-of-balance logicSoap box with four compartments
- Door opens 180° for easy loading and unloading
- Integrated anti-vandal coin box
- Standard with drain pump, drain valve optionally available
- Top, front and side panels standard available in anthracite grey
- Electrical heating or boiler-fed
- 6 wash programs
- Possibility of programming cycle modifier options » Added prewash » Extra wash time » Extra rinse
- LED indication of the status of the program
- Time remaining countdown

## **FEATURES DRYERS**

- Galvanized steel cylinder
- Oversized lint filter located in front for easy cleaning
- Powerful exhaust blower assures short drying times and low operating costs
- Wide door opening of 180° for easy loading and unloading
- Integrated anti-vandal coin box
- Top, front and side panels standard available in anthracite grey
- Electrical or gas heating
- 4 drying programsLED indication of the status of the
- Time remaining countdown