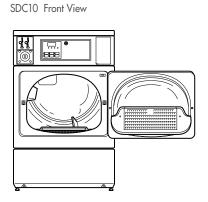

## **FEATURES DRYERS**

- Galvanized steel cylinder
- Oversized lint filter located in front for easy cleaning
- Powerful exhaust blower assures short drying times and low operating costs
- Wide door opening of 180° for easy loading and unloading
- Integrated anti-vandal coin box
- Top, front and side panels standard available in anthracite grey
- Electrical or gas heating
- 4 drying programsLED indication of the status of the
- Time remaining countdown

| TYPE                         |                | SDC10              |
|------------------------------|----------------|--------------------|
| CAPACITY                     | kg             | 10                 |
| DRUM VOLUME                  |                | 198                |
| ELECTRICAL                   |                | 1×220-240V 50/60Hz |
| CONNECTION                   |                | 3×220-240V 50Hz    |
|                              |                | 3×380-415V+N 50 Hz |
| ELECTRICAL                   | kW             | 5,2 (230V)         |
| HEATING                      |                | 5,3 (400V)         |
| GAS HEATING                  | kW             | 7,3                |
| MOTOR POWER                  | kW             | 0,25               |
| DIMENSIONS                   |                |                    |
| H×W×D                        | mm             | 1126×683×711       |
| TRANSPORT DATA               |                |                    |
| Gross weight                 | kg             | 79                 |
| Net weight                   | kg             | 74                 |
| Volume (packed)              |                |                    |
| Cardboard packing            | m <sup>3</sup> | 0,77               |
| Dimensions (packed)<br>HxWxD | mm             | 1255×737×832       |